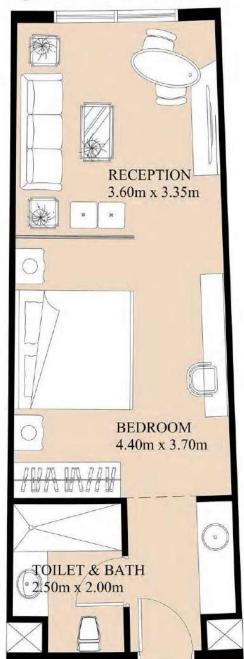

## TYPE (49 M²) APARTMENTS PLAN

## SINGLE BEDROOM

| AREA     | 49 M²  |
|----------|--------|
| BUILDING | A<br>B |