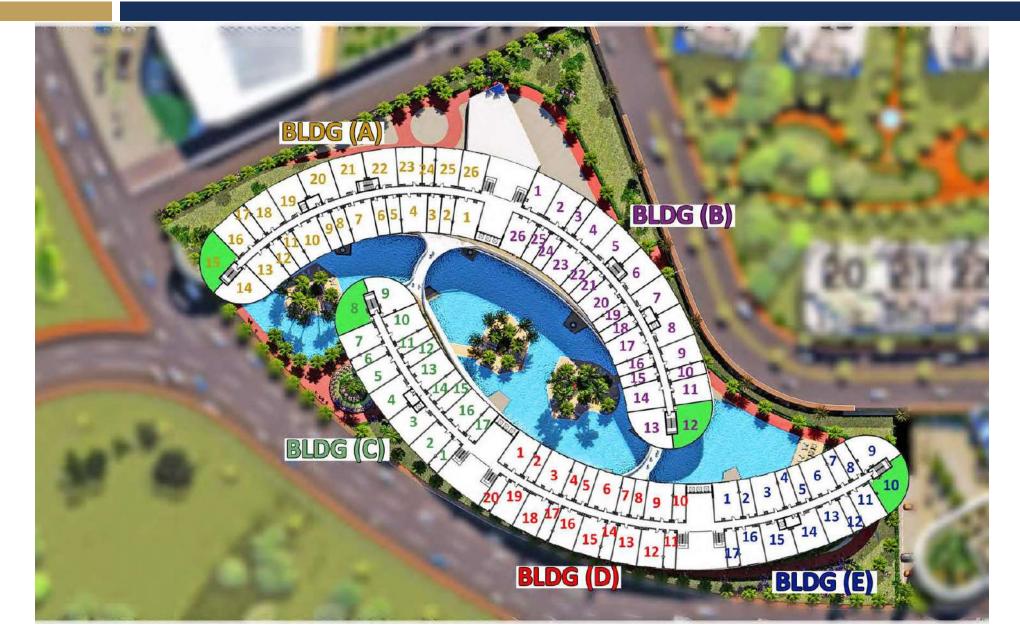

M** 





# MASTER BEDROOM BEDROOM RECEPTION

| AREA     | 103 M <sup>2</sup> |
|----------|--------------------|
| BUILDING | C<br>D<br>E        |



#### **TYPE 107 M<sup>2</sup> LOCATIONS**





## TYPE (107 M<sup>2</sup>) APARTMENTS PLAN







| AREA     | 107 M <sup>2</sup> |
|----------|--------------------|
| BUILDING | C<br>E             |





#### **TYPE 108 M<sup>2</sup> LOCATIONS**





## TYPE (108 M<sup>2</sup>) APARTMENTS PLAN







| AREA     | 108 M <sup>2</sup> |
|----------|--------------------|
| BUILDING | A<br>B             |





#### **TYPE 123 M<sup>2</sup> LOCATIONS**





## TYPE (123 M²) APARTMENTS PLAN









| AREA     | 123 M <sup>2</sup> |
|----------|--------------------|
| BUILDING | A B C E            |



#### **TYPE 132 M<sup>2</sup> LOCATIONS**





### TYPE (132 M<sup>2</sup>) APARTMENTS PLAN





**APARTMENT LOCATION** 



| AREA     | 132 M <sup>2</sup> |
|----------|--------------------|
| BUILDING | A<br>B<br>C<br>E   |





#### APARTMENTS AVAILABLE FOR COMBINING





## TYPE (143 M<sup>2</sup>) APARTMENTS PLAN optional









## 2 MASTER BEDROOM **BEDROOM** RECEPTION

143 M<sup>2</sup> AREA BUILDING **ALL BUILDINGS**