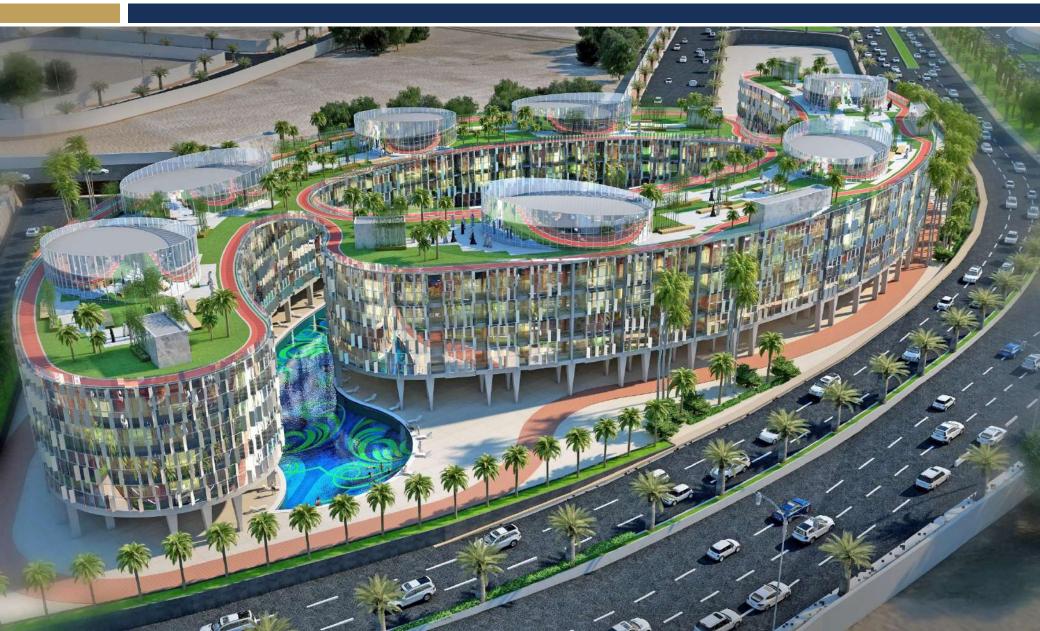

## FIFTH SQUARE (SERVICED APARTMENTS)

BY

## LAND AREA (SERVICED APARTMENTS) = 20,850 M<sup>2</sup> CONSISTING OF: 414 FULLY FINISHED SERVICED APARTMENTS