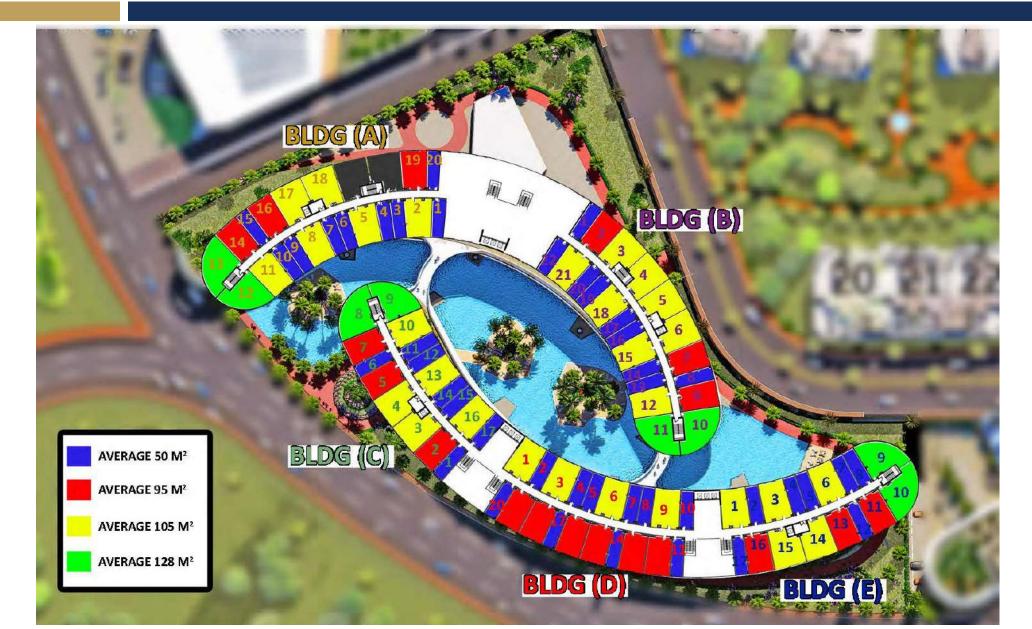

## FIFTH SQUARE (SERVICED APARTMENTS)

BY







## LAND AREA (SERVICED APARTMENTS) = 20,850 M<sup>2</sup> CONSISTING OF: 414 FULLY FINISHED SERVICED APARTMENTS







































































## **MASTER LAYOUT**







#### **GROUND FLOOR PLAN**







#### **GROUND FLOOR AREAS**







#### **GROUND FLOOR PLAN**







#### **TYPICAL FLOOR PLAN**







#### **TYPICAL FLOOR AREAS**







## **TYPICAL FLOOR PLAN**







## **ANALYSIS**







## **ANALYSIS**



#### MAIN MODULE PLAN



48.00

sqm.



## APARTMENTS PLANS AND LOCATIONS



## TYPE 48 M<sup>2</sup> LOCATIONS





## TYPE (48 M²) APARTMENTS PLAN







## SINGLE BEDROOM

| AREA     | 48 M <sup>2</sup> |
|----------|-------------------|
| BUILDING | C<br>D            |





## **TYPE 49 M<sup>2</sup> LOCATIONS**





## TYPE (49 M²) APARTMENTS PLAN







## SINGLE BEDROOM

| AREA     | 49 M²  |
|----------|--------|
| BUILDING | A<br>B |





## **TYPE 51 M<sup>2</sup> LOCATIONS**





## TYPE (51 M²) APARTMENTS PLAN









## SINGLE BEDROOM

| AREA     | 51 M <sup>2</sup> |
|----------|---------------