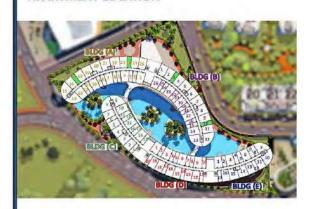

ED APARTMENTS) = 20,850 M<sup>2</sup> CONSISTING OF: 414 FULLY FINISHED SERVICED APARTMENTS







































































## **MASTER LAYOUT**







#### **GROUND FLOOR PLAN**







#### **GROUND FLOOR AREAS**







#### **GROUND FLOOR PLAN**







#### **TYPICAL FLOOR PLAN**







#### **TYPICAL FLOOR AREAS**







## **TYPICAL FLOOR PLAN**







## **ANALYSIS**







## **ANALYSIS**



#### MAIN MODULE PLAN



48.00

sqm.



## APARTMENTS PLANS AND LOCATIONS



## TYPE 48 M<sup>2</sup> LOCATIONS





## TYPE (48 M²) APARTMENTS PLAN







## SINGLE BEDROOM

| AREA     | 48 M <sup>2</sup> |
|----------|-------------------|
| BUILDING | C<br>D            |





## **TYPE 49 M<sup>2</sup> LOCATIONS**





## TYPE (49 M²) APARTMENTS PLAN







## SINGLE BEDROOM

| AREA     | 49 M²  |
|----------|--------|
| BUILDING | A<br>B |





## **TYPE 51 M<sup>2</sup> LOCATIONS**





## TYPE (51 M²) APARTMENTS PLAN









## SINGLE BEDROOM

| AREA     | 51 M <sup>2</sup> |
|----------|-------------------|
| BUILDING | A<br>B            |





## **TYPE 52 M<sup>2</sup> LOCATIONS**





## TYPE (52 M<sup>2</sup>) APARTMENTS PLAN







## SINGLE BEDROOM

| C<br>D |
|--------|
|        |





## **TYPE 94 M<sup>2</sup> LOCATIONS**





## TYPE (94 M²) APARTMENTS PLAN







# MASTER BEDROOM BEDROOM RECEPTION

| AREA     | 94 M <sup>2</sup> |
|----------|-------------------|
| BUILDING | C<br>D<br>E       |



#### **TYPE 95 M<sup>2</sup> LOCATIONS**





## TYPE (95 M<sup>2</sup>) APARTMENTS PLAN









# MASTER BEDROOM BEDROOM RECEP