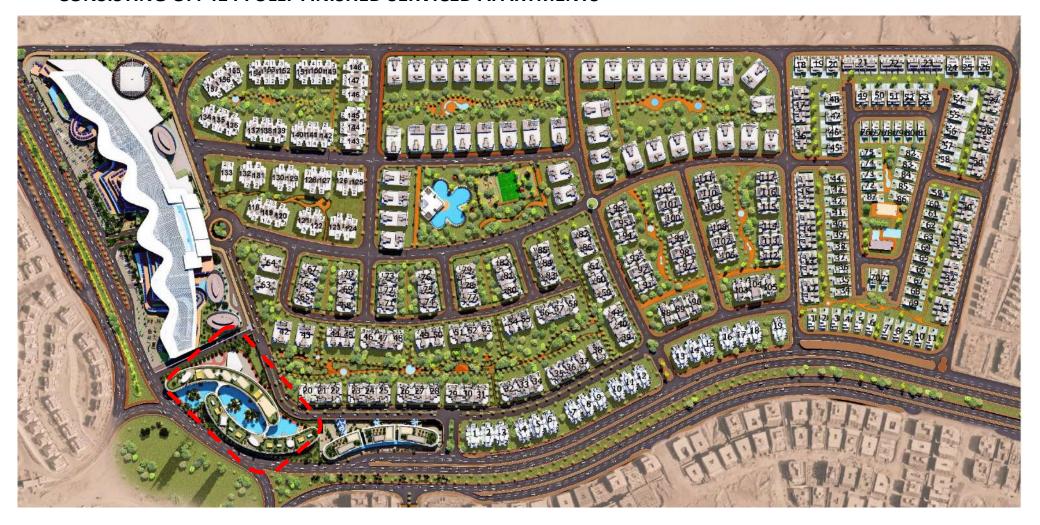

## FIFTH SQUARE (SERVICED APARTMENTS)

BY







## LAND AREA (SERVICED APARTMENTS) = 20,850 M<sup>2</sup> CONSISTING OF: 414 FULLY FINISHED SERVICED APARTMENTS







































































## **MASTER LAYOUT**







#### **GROUND FLOOR PLAN**







#### **GROUND FLOOR AREAS**







#### **GROUND FLOOR PLAN**







#### **TYPICAL FLOOR PLAN**







#### **TYPICAL FLOOR AREAS**







## **TYPICAL FLOOR PLAN**







## **ANALYSIS**







## **ANALYSIS**



#### MAIN MODULE PLAN



48.00

sqm.



## APARTMENTS PLANS AND LOCATIONS



## TYPE 48 M<sup>2</sup> LOCATIONS





## TYPE (48 M²) APARTMENTS PLAN







## SINGLE BEDROOM

| AREA     | 48 M <sup>2</sup> |
|----------|-------------------|
| BUILDING | C<br>D            |





## **TYPE 49 M<sup>2</sup> LOCATIONS**





## TYPE (49 M²) APARTMENTS PLAN







## SINGLE BEDROOM

| AREA     | 49 M²  |
|----------|--------|
| BUILDING | A<br>B |





#