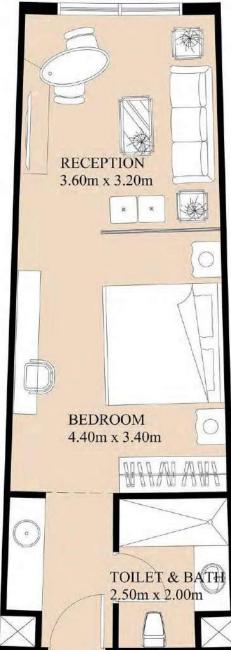

## **TYPE 49 M<sup>2</sup> LOCATIONS**

## TYPE (49 M²) APARTMENTS PLAN

## SINGLE BEDROOM

| AREA     | 49 M²  |
|----------|--------|
| BUILDING | A<br>B |