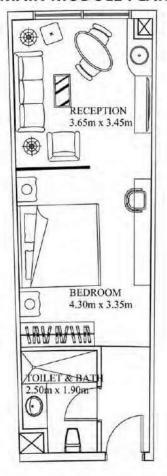

## SINGLE BEDROOM

| AREA     | 48 M <sup>2</sup> |
|----------|-------------------|
| BUILDING | C<br>D            |