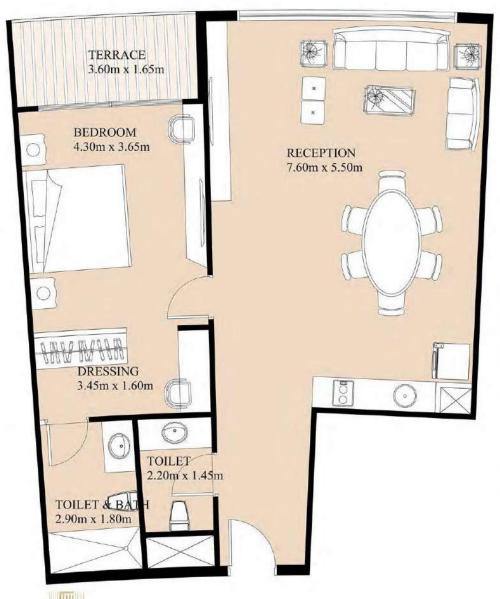

PE 100 M<sup>2</sup> LOCATIONS





#### TYPE (100 M<sup>2</sup>) APARTMENTS PLAN



**ALMARASEM** 





# MASTER BEDROOM BEDROOM RECEPTION

| AREA     | 100 M <sup>2</sup> |
|----------|--------------------|
| BUILDING | A<br>B             |



#### **TYPE 103 M<sup>2</sup> LOCATIONS**





#### TYPE (103 M<sup>2</sup>) APARTMENTS PLAN



**ALMARASEM** 





# MASTER BEDROOM BEDROOM RECEPTION

| AREA     | 103 M <sup>2</sup> |
|----------|--------------------|
| BUILDING | C<br>D<br>E        |



#### **TYPE 107 M<sup>2</sup> LOCATIONS**





## TYPE (107 M<sup>2</sup>) APARTMENTS PLAN







| AREA     | 107 M <sup>2</sup> |
|----------|--------------------|
| BUILDING | C<br>E             |





#### **TYPE 108 M<sup>2</sup> LOCATIONS**





## TYPE (108 M<sup>2</sup>) APARTMENTS PLAN







| AREA     | 108 M <sup>2</sup> |
|----------|--------------------|
| BUILDING | A<br>B             |





#### **TYPE 123 M<sup>2</sup> LOCATIONS**





## TYPE (123 M²) APARTMENTS PLAN









| AREA     | 123 M <sup>2</sup> |
|----------|--------------------|
| BUILDING | A B C E            |



#### **TYPE 132 M<sup>2</sup> LOCATIONS**





### TYPE (132 M<sup>2</sup>) APARTMENTS PLAN





**APARTMENT LOCATION** 



| AREA     | 132 M <sup>2</sup> |
|----------|--------------------|
| BUILDING | A<br>B<br>C<br>E   |





#### APARTMENTS AVAILABLE FOR COMBINING





## TYPE (143 M<sup>2</sup>) APARTMENTS PLAN optional









## 2 MASTER BEDROOM **BEDROOM** RECEPTION

143 M<sup>2</sup> AREA BUILDING **ALL BUILDINGS**