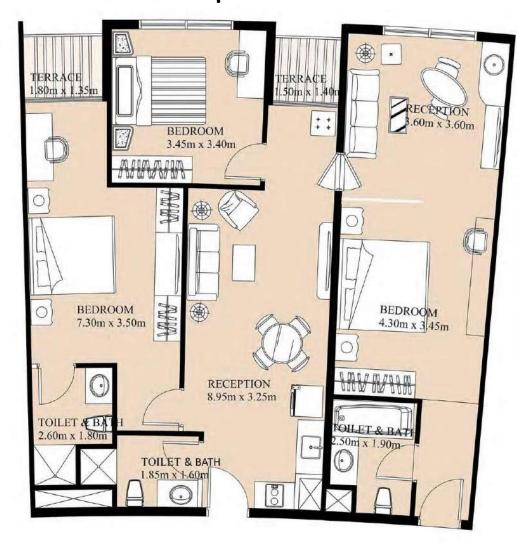

## TYPE (143 M<sup>2</sup>) APARTMENTS PLAN optional

## 2 MASTER BEDROOM **BEDROOM** RECEPTION

143 M<sup>2</sup> AREA BUILDING **ALL BUILDINGS** 