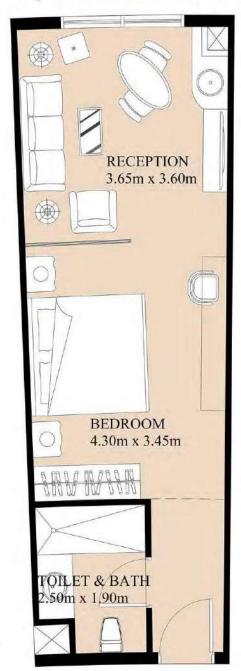

## TYPE 48 M<sup>2</sup> LOCATIONS

## TYPE (48 M²) APARTMENTS PLAN

## SINGLE BEDROOM

| AREA     | 48 M <sup>2</sup> |
|----------|-------------------|
| BUILDING | C<br>D            |