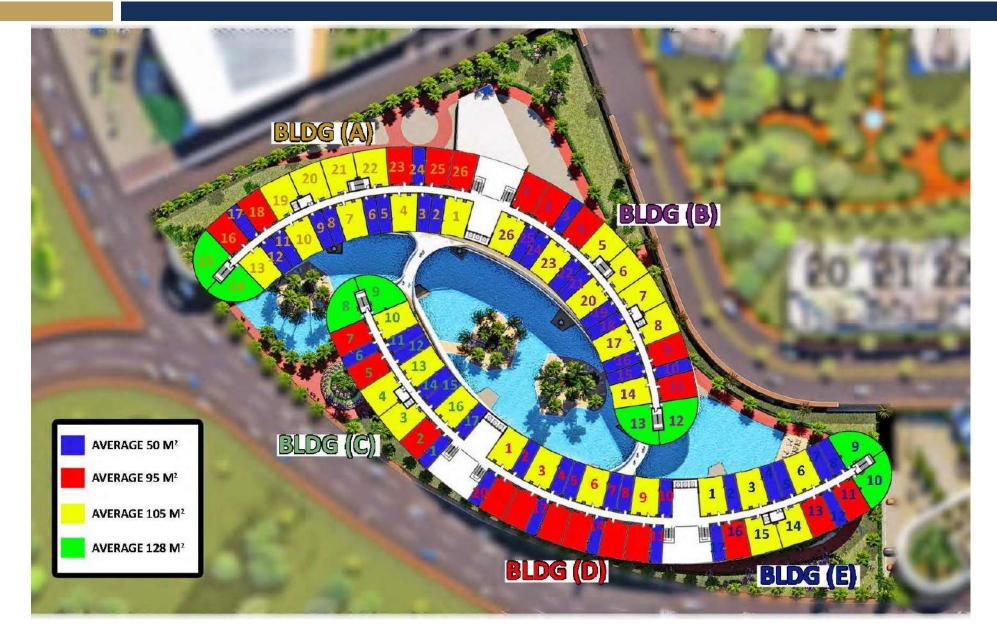

## FIFTH SQUARE (SERVICED APARTMENTS)

BY







## LAND AREA (SERVICED APARTMENTS) = 20,850 M<sup>2</sup> CONSISTING OF: 414 FULLY FINISHED SERVICED APARTMENTS







































































## **MASTER LAYOUT**







#### **GROUND FLOOR PLAN**







#### **GROUND FLOOR AREAS**







#### **GROUND FLOOR PLAN**







#### **TYPICAL FLOOR PLAN**







#### **TYPICAL FLOOR AREAS**







## **TYPICAL FLOOR PLAN**







## **ANALYSIS**







## **ANALYSIS**



#### MAIN MODULE PLAN



48.00

sqm.



## APARTMENTS PLANS AND LOCATIONS



## TYPE 48 M<sup>2</sup> LOCATIONS





## TYPE (48 M²) APARTMENTS PLAN







## SINGLE BEDROOM

| AREA     | 48 M <sup>2</sup> |
|----------|-------------------|
| BUILDING | C<br>D            |





## **TYPE 49 M<sup>2</sup> LOCATIONS**





## TYPE (49 M²) APARTMENTS PLAN







## SINGLE BEDROOM

| AREA     | 49 M²  |
|----------|--------|
| BUILDING | A<br>B |





## **TYPE 51 M<sup>2</sup> LOCATIONS**





## TYPE (51 M²) APARTMENTS PLAN









## SINGLE BEDROOM

| AREA     | 51 M <sup>2</sup> |
|----------|-------------------|
| BUILDING | A<br>B            |





## **TYPE 52 M<sup>2</sup> LOCATIONS**





## TYPE (52 M<sup