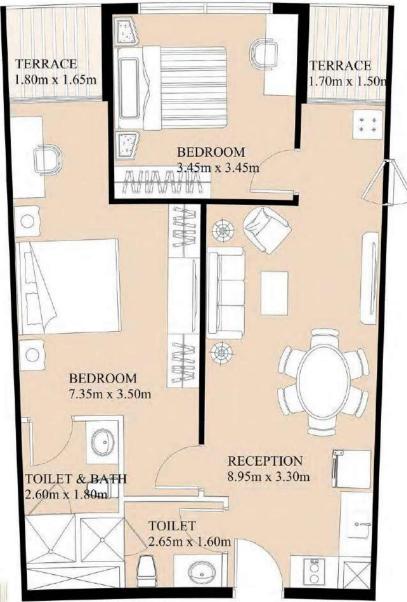

## TYPE (48 M²) APARTMENTS PLAN

## SINGLE BEDROOM

| AREA     | 48 M <sup>2</sup> |
|----------|-------------------|
| BUILDING | C<br>D            |