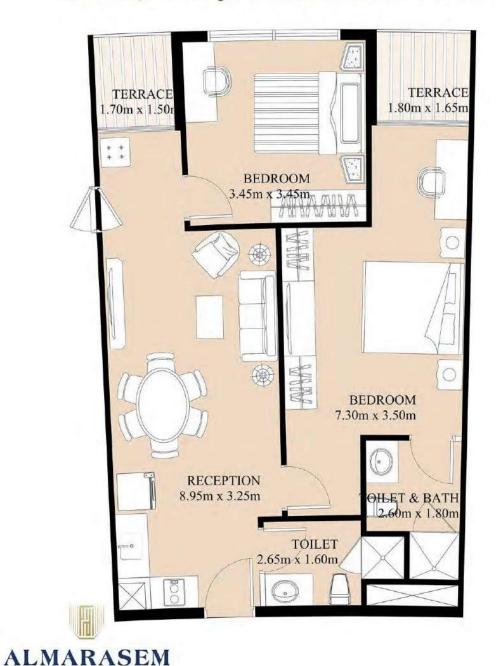

## TYPE (48 M²) APARTMENTS PLAN

## TYPE (49 M²) APARTMENTS PLAN

## TYPE (51 M²) APARTMENTS PLAN

## TYPE (52 M<sup>2</sup>) APARTMENTS PLAN