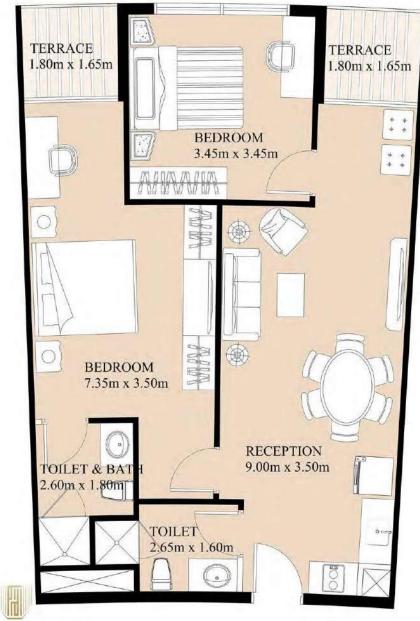

# MASTER BEDROOM BEDROOM RECEPTION

| AREA     | 94 M <sup>2</sup> |
|----------|-------------------|
| BUILDING | C<br>D<br>E       |

# MASTER BEDROOM BEDROOM RECEPTION

| AREA    | 95 M²      |
|---------|------------|
| BUILDIN | G <b>D</b> |