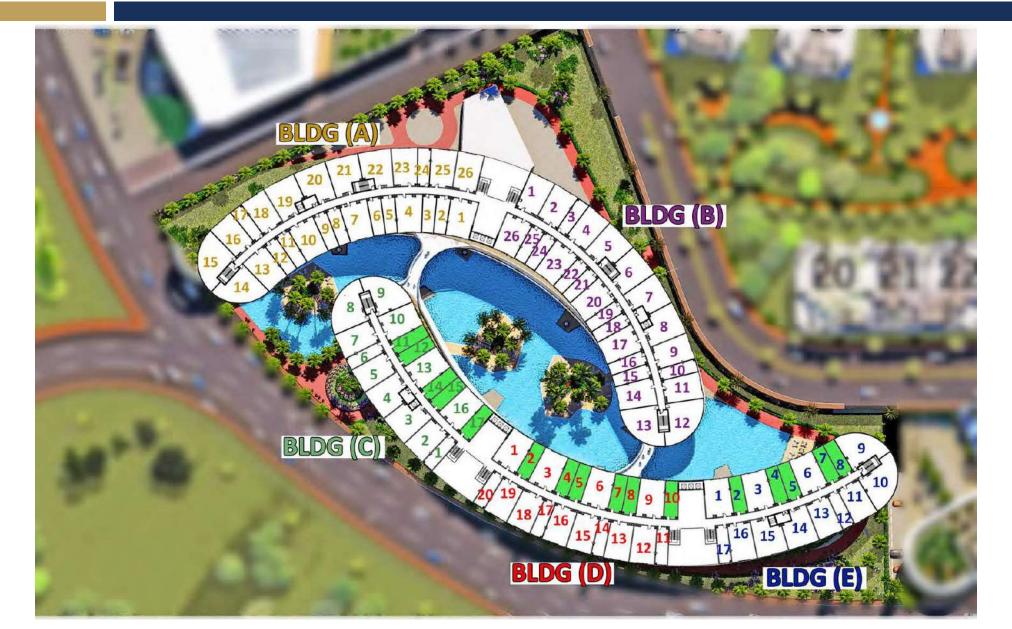

L FLOOR AREAS**







## **TYPICAL FLOOR PLAN**







## **ANALYSIS**







## **ANALYSIS**



#### MAIN MODULE PLAN



48.00

sqm.



## APARTMENTS PLANS AND LOCATIONS



## TYPE 48 M<sup>2</sup> LOCATIONS





## TYPE (48 M²) APARTMENTS PLAN







## SINGLE BEDROOM

| AREA     | 48 M <sup>2</sup> |
|----------|-------------------|
| BUILDING | C<br>D            |





## **TYPE 49 M<sup>2</sup> LOCATIONS**





## TYPE (49 M²) APARTMENTS PLAN







## SINGLE BEDROOM

| AREA     | 49 M²  |
|----------|--------|
| BUILDING | A<br>B |





## **TYPE 51 M<sup>2</sup> LOCATIONS**





## TYPE (51 M²) APARTMENTS PLAN









## SINGLE BEDROOM

| AREA     | 51 M <sup>2</sup> |
|----------|-------------------|
| BUILDING | A<br>B            |





## **TYPE 52 M<sup>2</sup> LOCATIONS**





## TYPE (52 M<sup>2</sup>) APARTMENTS PLAN







## SINGLE BEDROOM

| C<br>D |
|--------|
|        |





## **TYPE 94 M<sup>2</sup> LOCATIONS**





## TYPE (94 M²) APARTMENTS PLAN







# MASTER BEDROOM BEDROOM RECEPTION

| AREA     | 94 M <sup>2</sup> |
|----------|-------------------|
| BUILDING | C<br>D<br>E       |



#### **TYPE 95 M<sup>2</sup> LOCATIONS**





## TYPE (95 M<sup>2</sup>) APARTMENTS PLAN









# MASTER BEDROOM BEDROOM RECEPTION

| AREA    | 95 M²      |
|---------|------------|
| BUILDIN | G <b>D</b> |





## **TYPE 97 M<sup>2</sup> LOCATIONS**





### TYPE (97 M<sup>2</sup>) APARTMENTS PLAN







# MASTER BEDROOM BEDROOM RECEPTION

| AREA     | 97 M <sup>2</sup> |
|----------|-------------------|
| BUILDING | A<br>B            |





#### TYPE 100 M<sup>2