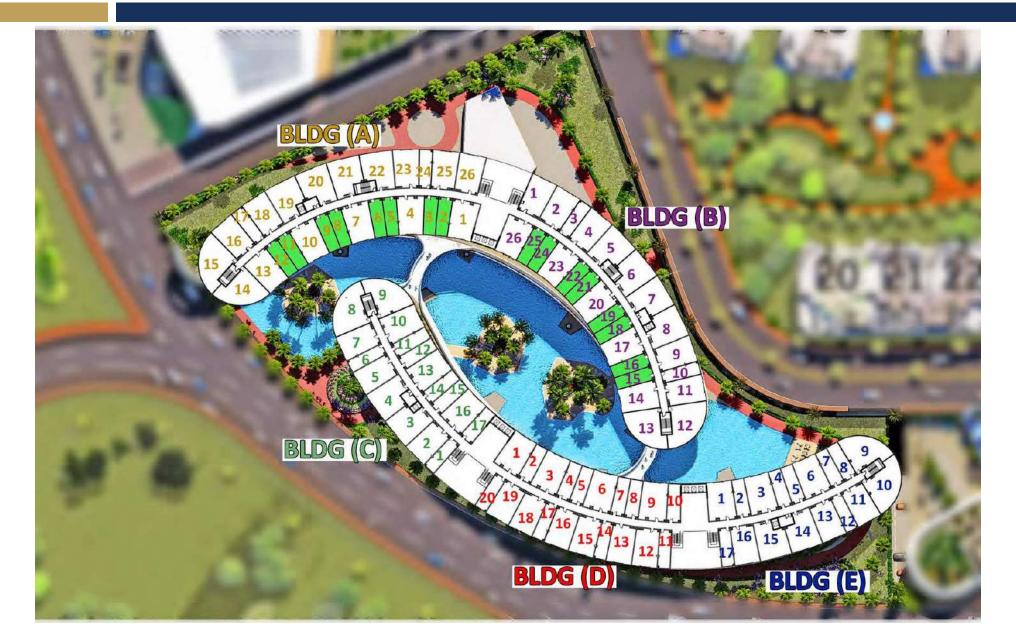

## **MASTER LAYOUT**







#### **GROUND FLOOR PLAN**







#### **GROUND FLOOR AREAS**







#### **GROUND FLOOR PLAN**







#### **TYPICAL FLOOR PLAN**







#### **TYPICAL FLOOR AREAS**







## **TYPICAL FLOOR PLAN**







## **ANALYSIS**







## **ANALYSIS**



#### MAIN MODULE PLAN



48.00

sqm.



## APARTMENTS PLANS AND LOCATIONS



## TYPE 48 M<sup>2</sup> LOCATIONS





## TYPE (48 M²) APARTMENTS PLAN







## SINGLE BEDROOM

| AREA     | 48 M <sup>2</sup> |
|----------|-------------------|
| BUILDING | C<br>D            |





## **TYPE 49 M<sup>2</sup> LOCATIONS**





## TYPE (49 M²) APARTMENTS PLAN







## SINGLE BEDROOM

| AREA     | 49 M²  |
|----------|--------|
| BUILDING | A<br>B |





## **TYPE 51 M<sup>2</sup> LOCATIONS**





## TYPE (51 M²) APARTMENTS PLAN









## SINGLE BEDROOM

| AREA     | 51 M <sup>2</sup> |
|----------|-------------------|
| BUILDING | A<br>B            |





## **TYPE 52 M<sup>2</sup> LOCATIONS**





## TYPE (52 M<sup>2</sup>) APARTMENTS PLAN







## SINGLE BEDROOM

| C<br>D |
|--------|
|        |





## **TYPE 94 M<sup>2</sup> LOCATIONS**





## TYPE (94 M²) APARTMENTS PLAN







# MASTER BEDROOM BEDROOM RECEPTION

| AREA     | 94 M <sup>2</sup> |
|----------|-------------------|
| BUILDING | C<br>D<br>E       |



#### **TYPE 95 M<sup>2</sup> LOCATIONS**





## TYPE (95 M<sup>2</sup>) APARTMENTS PLAN









# MASTER BEDROOM BEDROOM RECEPTION

| AREA    | 95 M²      |
|---------|------------|
| BUILDIN | G <b>D</b> |





## **TYPE 97 M<sup>2</sup> LOCATIONS**





###