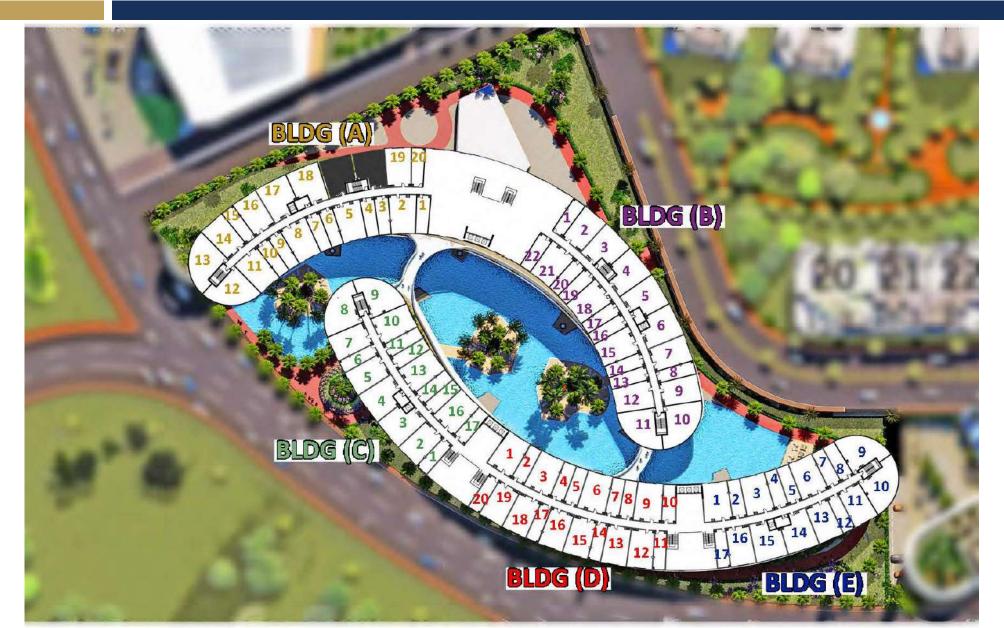

## FIFTH SQUARE (SERVICED APARTMENTS)

BY







## LAND AREA (SERVICED APARTMENTS) = 20,850 M<sup>2</sup> CONSISTING OF: 414 FULLY FINISHED SERVICED APARTMENTS







































































## **MASTER LAYOUT**







#### **GROUND FLOOR PLAN**







#### **GROUND FLOOR AREAS**







#### **GROUND FLOOR PLAN**







#### **TYPICAL FLOOR PLAN**







#### **TYPICAL FLOOR AREAS**







## **TYPICAL FLOOR PLAN**







## **ANALYSIS**







## **ANALYSIS**



#### MAIN MODULE PLAN



48.00

sqm.



## APARTMENTS PLANS AND LOCATIONS



## TYPE 48 M<sup>2</sup> LOCATIONS





## TYPE (48 M²) APARTMENTS PLAN







## SINGLE BEDROOM

| AREA     | 48 M <sup>2</sup> |
|----------|-------------------|
| BUILDING | C<br>D            |





## **TYPE 49 M<sup>2</sup> LOCATIONS**





## TYPE (49 M²) APARTMENTS PLAN







## SINGLE BEDROOM

| AREA     | 49 M²  |
|----------|--------|
| BUILDING | A<br>B |





## **TYPE 51 M<sup>2</sup> LOCATIONS**





## TYPE (51 M²) APARTMENTS PLAN









## SINGLE BEDROOM

| AREA     | 51 M <sup>2<