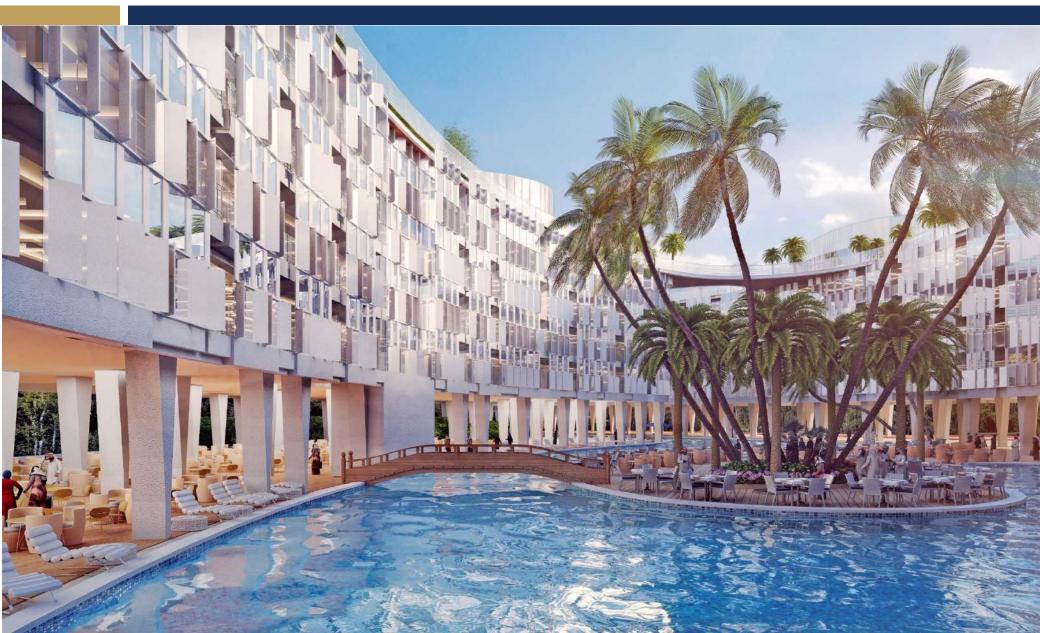

## FIFTH SQUARE (SERVICED APARTMENTS)

BY

## LAND AREA (SERVICED APARTMENTS) = 20,850 M<sup>2</sup> CONSISTING OF: 414 FULLY FINISHED SERVICED APARTMENTS