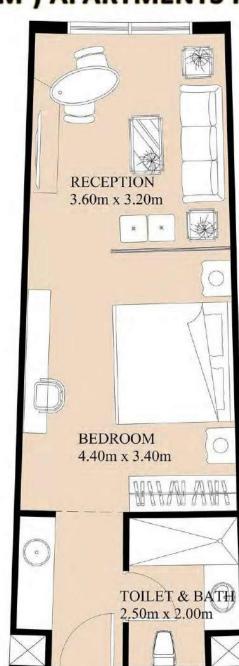

## TYPE 48 M<sup>2</sup> LOCATIONS

## TYPE (48 M²) APARTMENTS PLAN

## SINGLE BEDROOM

| AREA     | 48 M <sup>2</sup> |
|----------|-------------------|
| BUILDING | C<br>D            |