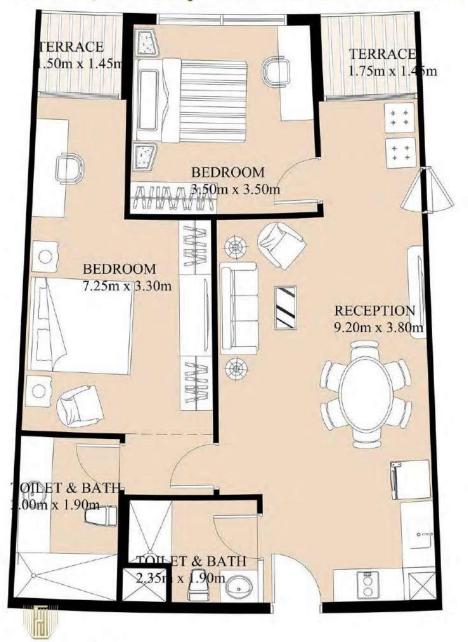

# MASTER BEDROOM BEDROOM RECEPTION

| AREA     | 94 M <sup>2</sup> |
|----------|-------------------|
| BUILDING | C<br>D<br>E       |