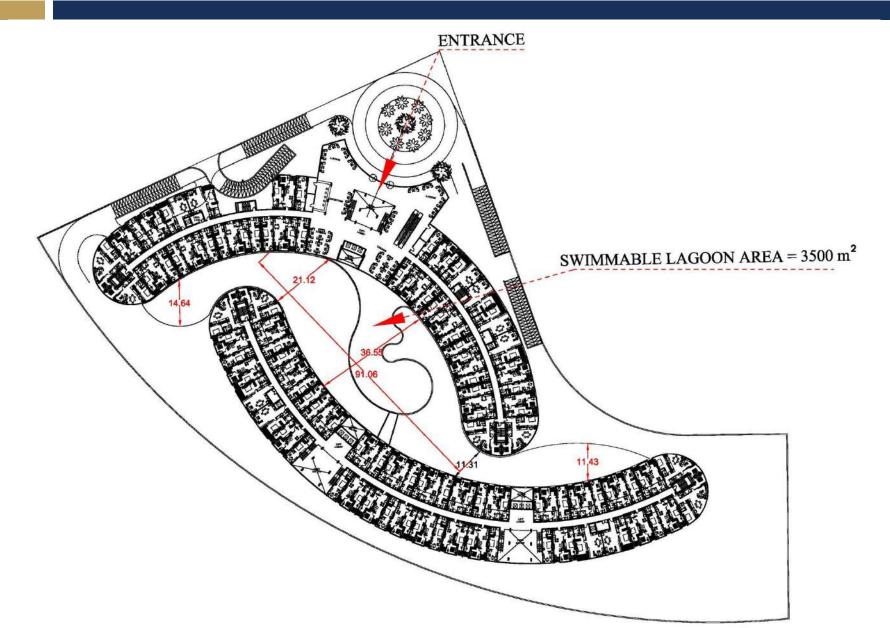

## FIFTH SQUARE (SERVICED APARTMENTS)

BY







## LAND AREA (SERVICED APARTMENTS) = 20,850 M<sup>2</sup> CONSISTING OF: 414 FULLY FINISHED SERVICED APARTMENTS







































































## **MASTER LAYOUT**







#### **GROUND FLOOR PLAN**







#### **GROUND FLOOR AREAS**







#### **GROUND FLOOR PLAN**







#### **TYPICAL FLOOR PLAN**







#### **TYPICAL FLOOR AREAS**







## **TYPICAL FLOOR PLAN**







## **ANALYSIS**







## **ANALYSIS**



#### MAIN MODULE PLAN



48.00

sqm.



## APARTMENTS PLANS AND LOCATIONS



## TYPE 48 M<sup>2</sup> LOCATIONS





## TYPE (48 M²) APARTMENTS PLAN







## SINGLE BEDROOM

| AREA     | 48 M <sup>2</sup> |
|----------|-------------------|
| BUILDING | C<br>D            |





## **TYPE 49 M<sup>2</sup> LOCATIONS**





## TYPE (49 M²) APARTMENTS PLAN







## SINGLE BEDROOM

| AREA     | 49 M²  |
|----------|--------|
| BUILDING | A<br>B |





## **TYPE 51 M<sup>2</sup> LOCATIONS**





## TYPE (51 M²) APARTMENTS PLAN









## SINGLE BEDROOM

| AREA     | 51 M <sup>2</sup> |
|----------|-------------------|
| BUILDING | A<br>B            |





## **TYPE 52 M<sup>2</sup> LOCATIONS**





## TYPE (52 M<sup>2</sup>) APARTMENTS PLAN







## SINGLE BEDROOM

| C<