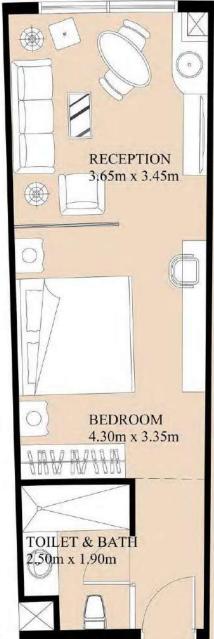

## TYPE (48 M²) APARTMENTS PLAN

## SINGLE BEDROOM

| AREA     | 48 M <sup>2</sup> |
|----------|-------------------|
| BUILDING | C<br>D            |