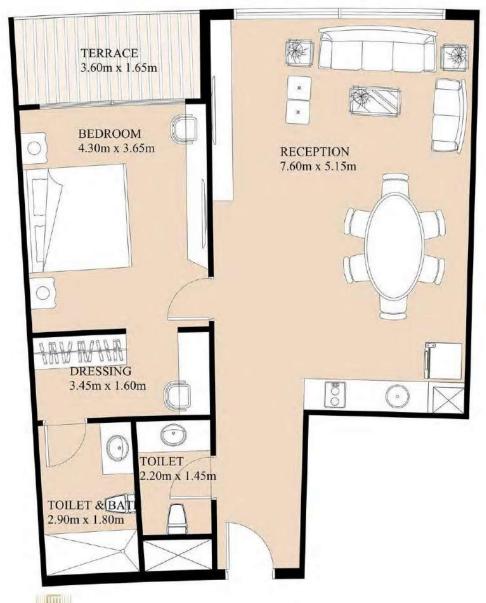

## SINGLE BEDROOM

| AREA     | 48 M <sup>2</sup> |
|----------|-------------------|
| BUILDING | C<br>D            |

## SINGLE BEDROOM

| AREA     | 49 M²  |
|----------|--------|
| BUILDING | A<br>B |