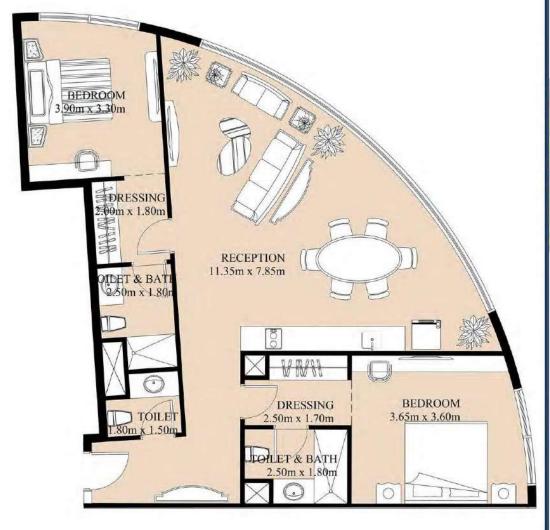

## TYPE (95 M<sup>2</sup>) APARTMENTS PLAN

# MASTER BEDROOM BEDROOM RECEPTION

| AREA    | 95 M²      |
|---------|------------|
| BUILDIN | G <b>D</b> |