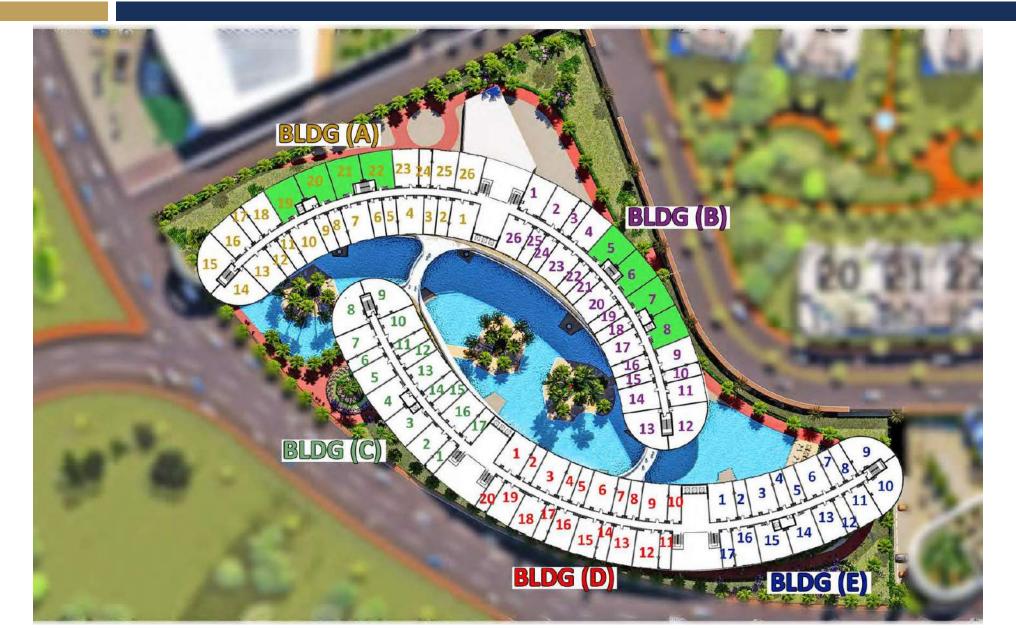

## TYPE 48 M<sup>2</sup> LOCATIONS

## SINGLE BEDROOM

| AREA     | 48 M <sup>2</sup> |
|----------|-------------------|
| BUILDING | C<br>D            |