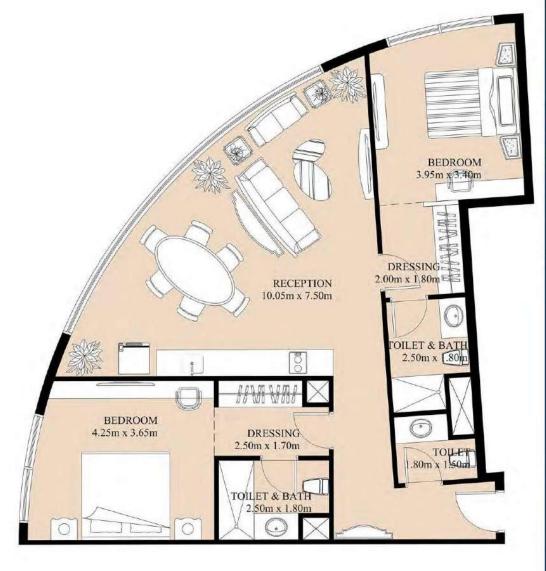

## TYPE (94 M²) APARTMENTS PLAN

# MASTER BEDROOM BEDROOM RECEPTION

| AREA     | 94 M <sup>2</sup> |
|----------|-------------------|
| BUILDING | C<br>D<br>E       |