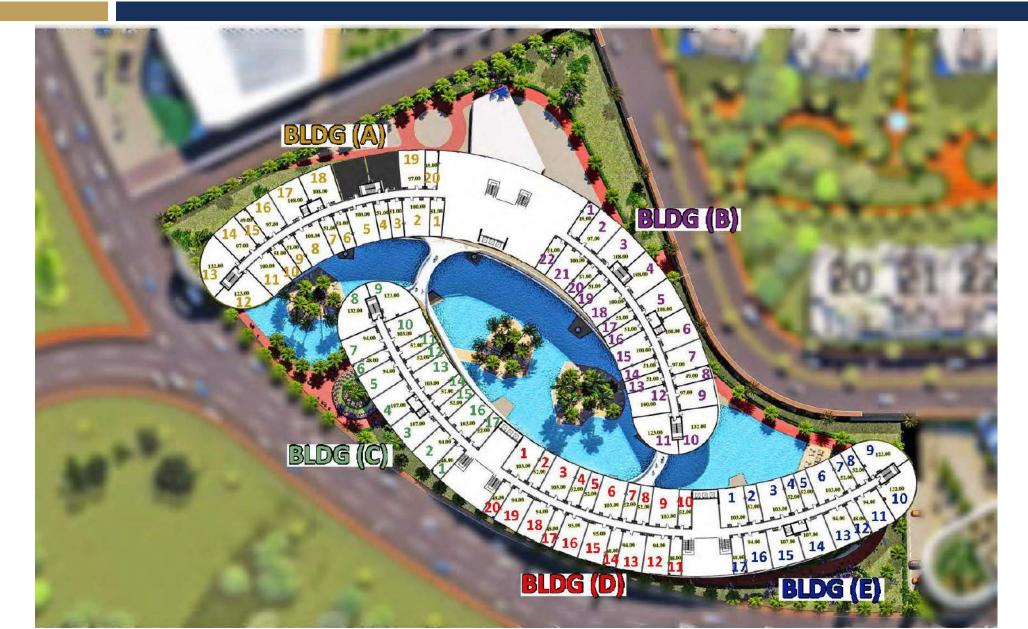

## FIFTH SQUARE (SERVICED APARTMENTS)

BY







## LAND AREA (SERVICED APARTMENTS) = 20,850 M<sup>2</sup> CONSISTING OF: 414 FULLY FINISHED SERVICED APARTMENTS







































































## **MASTER LAYOUT**







#### **GROUND FLOOR PLAN**







#### **GROUND FLOOR AREAS**







#### **GROUND FLOOR PLAN**







#### **TYPICAL FLOOR PLAN**







#### **TYPICAL FLOOR AREAS**







## **TYPICAL FLOOR PLAN**







## **ANALYSIS**







## **ANALYSIS**



#### MAIN MODULE PLAN



48.00

sqm.



## APARTMENTS PLANS AND LOCATIONS



## TYPE 48 M<sup>2</sup> LOCATIONS





## TYPE (48 M²) APARTMENTS PLAN







## SINGLE BEDROOM

| AREA     | 48 M <sup>2</sup> |
|----------|-------------------|
| BUILDING | C<br>D            |





## **TYPE 49 M<sup>2</sup> LOCATIONS**





## TYPE (49 M²) APARTMENTS PLAN







## SINGLE BEDROOM

| AREA     | 49 M²  |
|----------|--------|
| BUILDING | A<br>B |





## **TYPE 51 M<sup>2</sup> LOCATIONS**





## TYPE (51 M²) APARTMENTS PLAN









## SINGLE BEDROOM

| AREA     | 51 M <sup>2</sup> |
|----------|-------------------|
| BUILDING | A<br>B