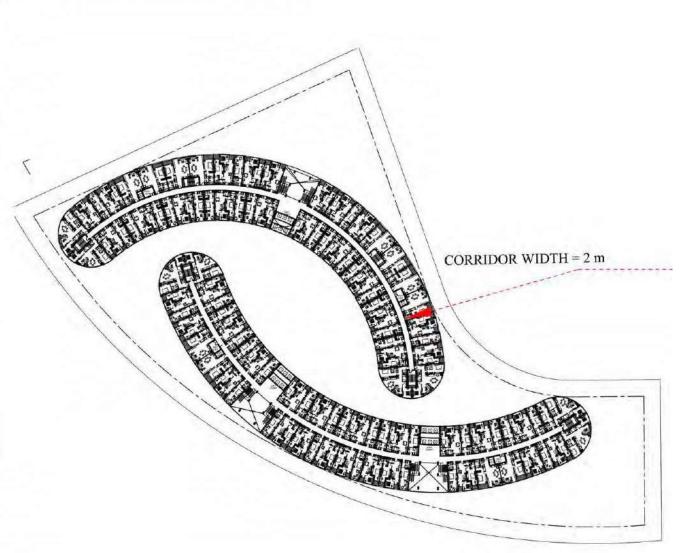

## FIFTH SQUARE (SERVICED APARTMENTS)

BY







## LAND AREA (SERVICED APARTMENTS) = 20,850 M<sup>2</sup> CONSISTING OF: 414 FULLY FINISHED SERVICED APARTMENTS







































































## **MASTER LAYOUT**







#### **GROUND FLOOR PLAN**







#### **GROUND FLOOR AREAS**







#### **GROUND FLOOR PLAN**







#### **TYPICAL FLOOR PLAN**







#### **TYPICAL FLOOR AREAS**







## **TYPICAL FLOOR PLAN**







## **ANALYSIS**







## **ANALYSIS**



#### MAIN MODULE PLAN



48.00

sqm.



## APARTMENTS PLANS AND LOCATIONS



## TYPE 48 M<sup>2</sup> LOCATIONS





## TYPE (48 M²) APARTMENTS PLAN







## SINGLE BEDROOM

| AREA     | 48 M <sup>2</sup> |
|----------|-------------------|
| BUILDING | C<br>D            |





## **TYPE 49 M<sup>2</sup> LOCATIONS**





## TYPE (49 M²) APARTMENTS PLAN







## SINGLE BEDROOM

| AREA     | 49 M²  |
|----------|--------|
| BUILDING | A<br>B |





## **TYPE 51 M<sup>2</sup> LOCATIONS**





## TYPE (51 M²) APARTMENTS PLAN









## SINGLE BEDROOM

| AREA     | 51 M <sup>2</sup> |
|----------|-------------------|
| BUILDING | A<br>B            |





## **TYPE 52 M<sup>2</sup> LOCATIONS**





## TYPE (52 M<sup>2</sup>) APARTMENTS PLAN







## SINGLE BEDROOM

| C<br>D |
|--------|
|        |





## **TYPE 94 M<sup>2</sup>