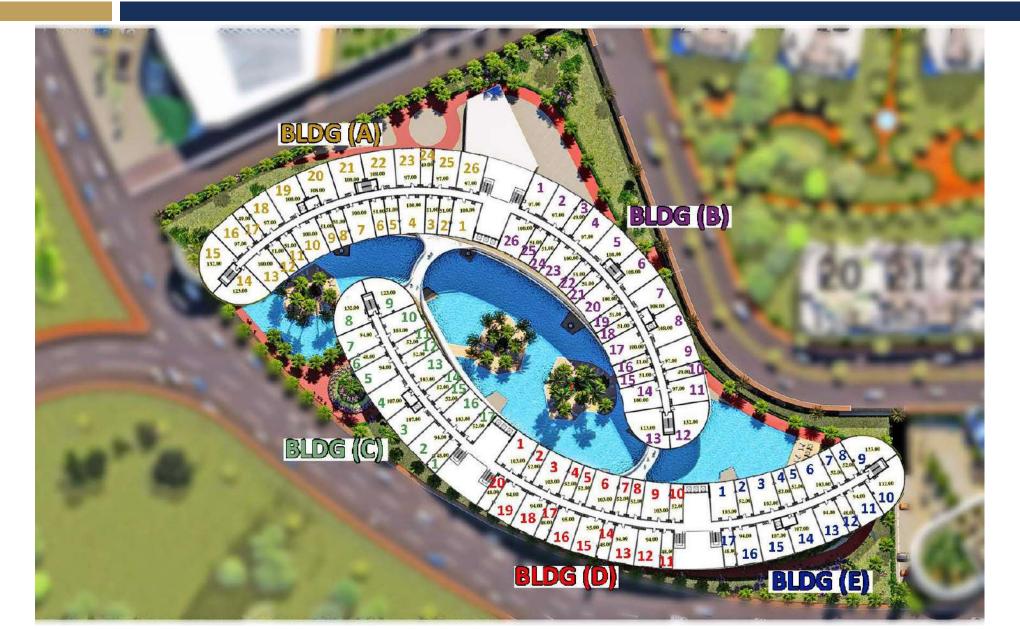

## FIFTH SQUARE (SERVICED APARTMENTS)

BY







## LAND AREA (SERVICED APARTMENTS) = 20,850 M<sup>2</sup> CONSISTING OF: 414 FULLY FINISHED SERVICED APARTMENTS







































































## **MASTER LAYOUT**







#### **GROUND FLOOR PLAN**







#### **GROUND FLOOR AREAS**







#### **GROUND FLOOR PLAN**







#### **TYPICAL FLOOR PLAN**







#### **TYPICAL FLOOR AREAS**







## **TYPICAL FLOOR PLAN**







## **ANALYSIS**







## **ANALYSIS**



#### MAIN MODULE PLAN



48.00

sqm.



## APARTMENTS PLANS AND LOCATIONS



## TYPE 48 M<sup>2</sup> LOCATIONS





## TYPE (48 M²) APARTMENTS PLAN







## SINGLE BEDROOM

| AREA     | 48 M <sup>2</sup> |
|----------|-------------------|
| BUILDING | C<br>D            |





## **TYPE 49 M<sup>2</sup> LOCATIONS**





## TYPE (49 M²) APARTMENTS PLAN







## SINGLE BEDROOM

| AREA     | 49 M²  |
|----------|--------|
| BUILDING | A<br>B |





## **TYPE 51 M<sup>2</sup> LOCATIONS**





## TYPE (51 M²) APARTMENTS PLAN









## SINGLE BEDROOM

| AREA     | 51 M <sup>2</sup> |
|----------|-------------------|
| BUILDING | A<br>B            |





## **TYPE 52 M<sup>2</sup> LOCATIONS**





## TYPE (52 M<sup>2</sup>) APARTMENTS PLAN