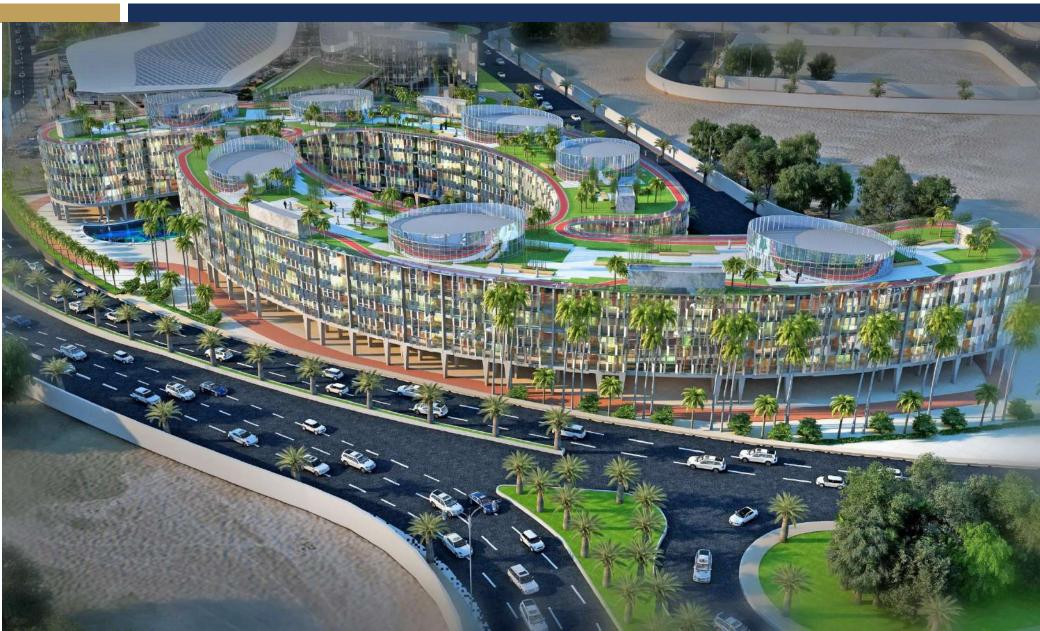

## FIFTH SQUARE (SERVICED APARTMENTS)

BY

## LAND AREA (SERVICED APARTMENTS) = 20,850 M<sup>2</sup> CONSISTING OF: 414 FULLY FINISHED SERVICED APARTMENTS