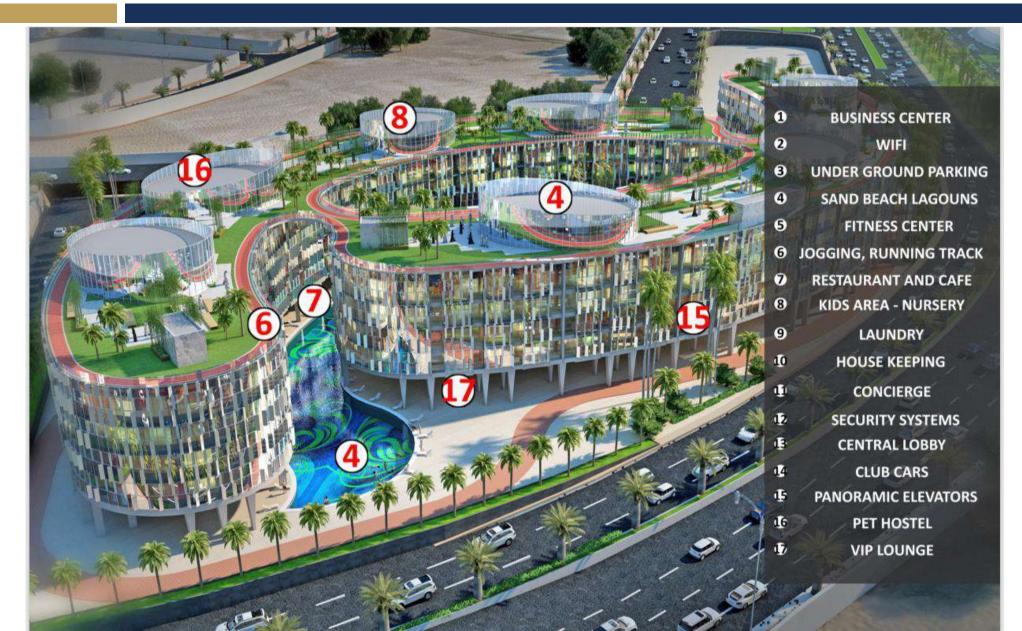

## FIFTH SQUARE (SERVICED APARTMENTS)

BY







## LAND AREA (SERVICED APARTMENTS) = 20,850 M<sup>2</sup> CONSISTING OF: 414 FULLY FINISHED SERVICED APARTMENTS







































































## **MASTER LAYOUT**







#### **GROUND FLOOR PLAN**







#### **GROUND FLOOR AREAS**







#### **GROUND FLOOR PLAN**







#### **TYPICAL FLOOR PLAN**







#### **TYPICAL FLOOR AREAS**







## **TYPICAL FLOOR PLAN**







## **ANALYSIS**







## **ANALYSIS**



#### MAIN MODULE PLAN



48.00

sqm.



## APARTMENTS PLANS AND LOCATIONS



## TYPE 48 M<sup>2</sup> LOCATIONS





## TYPE (48 M²) APARTMENTS PLAN







## SINGLE BEDROOM

| AREA     | 48 M <sup>2</sup> |
|----------|-------------------|
| BUILDING | C<br>D            |





## **TYPE 49 M<sup>2</sup> LOCATIONS**





## TYPE (49 M²) APARTMENTS PLAN







## SINGLE BEDROOM

| AREA     | 49 M²  |
|----------|--------|
| BUILDING | A<br>B |





## **TYPE 51 M<sup>2</sup> LOCA