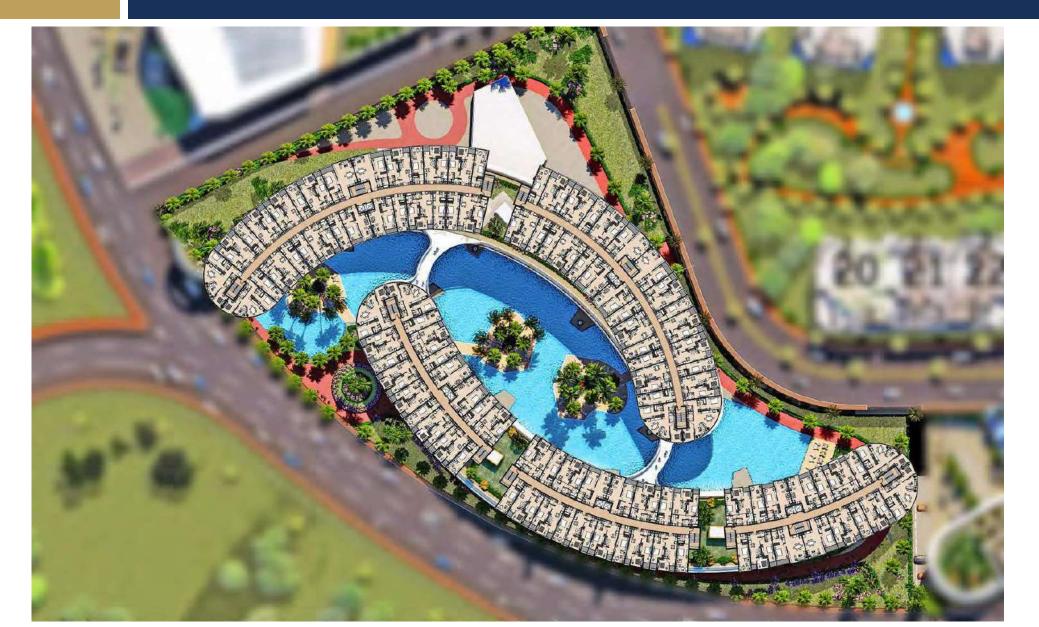

## FIFTH SQUARE (SERVICED APARTMENTS)

BY







## LAND AREA (SERVICED APARTMENTS) = 20,850 M<sup>2</sup> CONSISTING OF: 414 FULLY FINISHED SERVICED APARTMENTS







































































## **MASTER LAYOUT**







#### **GROUND FLOOR PLAN**







#### **GROUND FLOOR AREAS**







#### **GROUND FLOOR PLAN**







#### **TYPICAL FLOOR PLAN**







#### **TYPICAL FLOOR AREAS**







## **TYPICAL FLOOR PLAN**







## **ANALYSIS**







## **ANALYSIS**



#### MAIN MODULE PLAN



48.00

sqm.



## APARTMENTS PLANS AND LOCATIONS



## TYPE 48 M<sup>2</sup> LOCATIONS





## TYPE (48 M²) APARTMENTS PLAN







## SINGLE BEDROOM

| AREA     | 48 M <sup>2</sup> |
|----------|-------------------|
| BUILDING | C<br>D            |





## **TYPE 49 M<sup>2</sup> LOCATIONS**





## TYPE (49 M²) APARTMENTS PLAN







## SINGLE BEDROOM

| AREA     | 49 M²  |
|----------|--------|
| BUILDING | A<br>B |





## **TYPE 51 M<sup>2</sup> LOCATIONS**





## TYPE (51 M²) APARTMENTS PLAN









## SINGLE