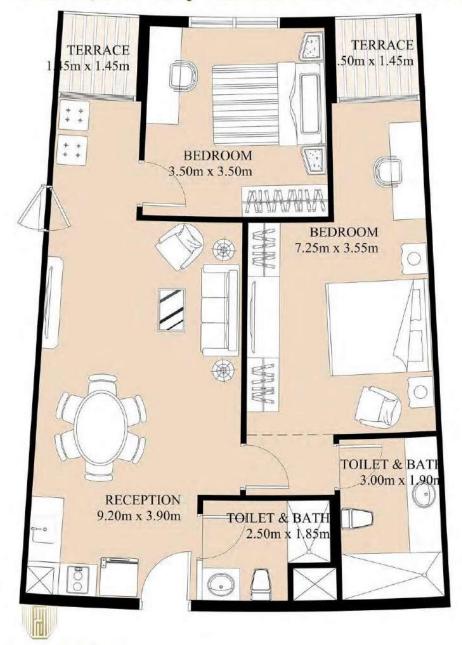

# MASTER BEDROOM BEDROOM RECEPTION

| AREA     | 97 M <sup>2</sup> |
|----------|-------------------|
| BUILDING | A<br>B            |

# MASTER BEDROOM BEDROOM RECEPTION

| AREA     | 100 M <sup>2</sup> |
|----------|--------------------|
| BUILDING | A<br>B             |