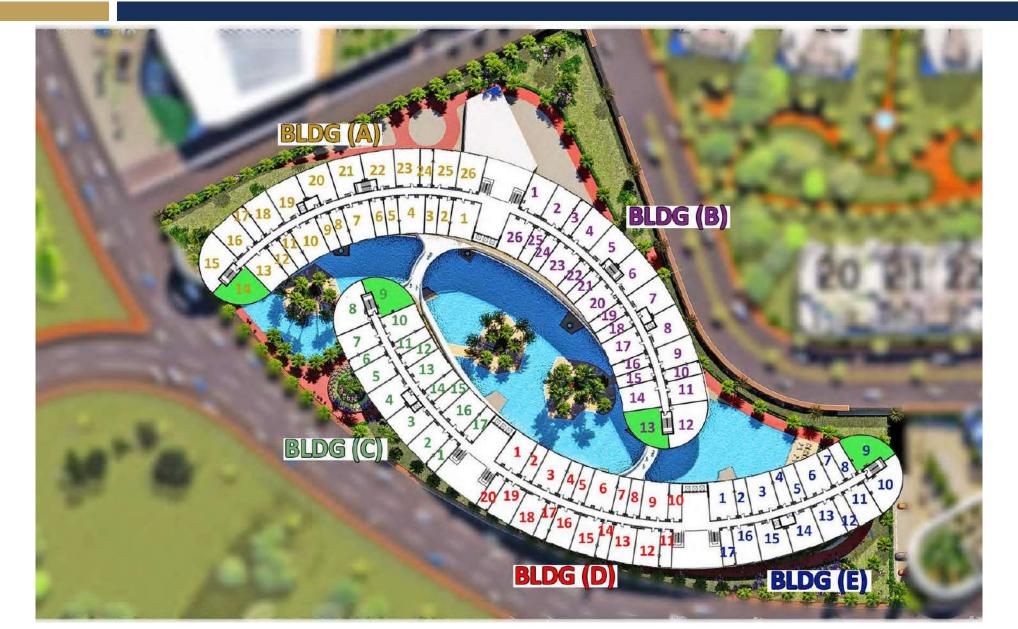

## **TYPE 94 M<sup>2</sup> LOCATIONS**

# MASTER BEDROOM BEDROOM RECEPTION

| AREA     | 94 M <sup>2</sup> |
|----------|-------------------|
| BUILDING | C<br>D<br>E       |