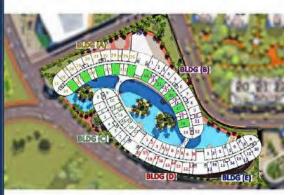

## **TYPE 94 M<sup>2</sup> LOCATIONS**

## TYPE (94 M²) APARTMENTS PLAN

# MASTER BEDROOM BEDROOM RECEPTION

| AREA     | 94 M <sup>2</sup> |
|----------|-------------------|
| BUILDING | C<br>D<br>E       |